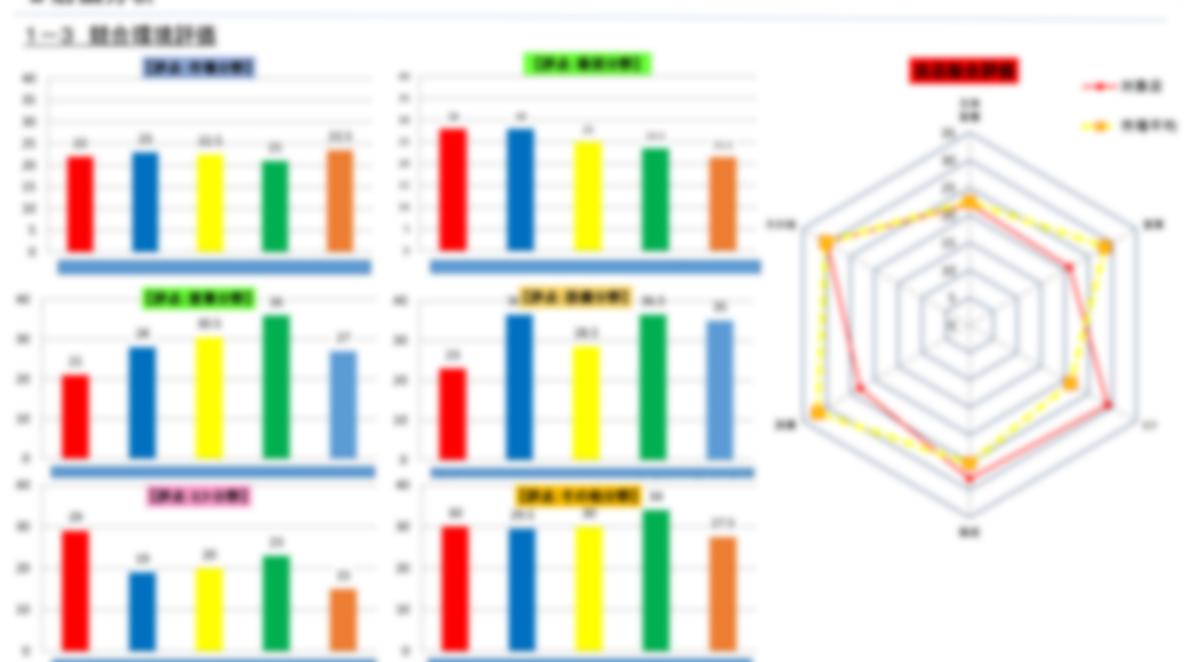

## 1-2 開会ポジション

| _ |  |  |  |  |  |
|---|--|--|--|--|--|
|   |  |  |  |  |  |
| _ |  |  |  |  |  |
| _ |  |  |  |  |  |
| _ |  |  |  |  |  |

- A RESIDENCE PROPERTY.
- A RESTORT THE PERSON NAMED IN
- A DESCRIPTION OF THE PERSON OF
- A SHE WAS TO SELECT